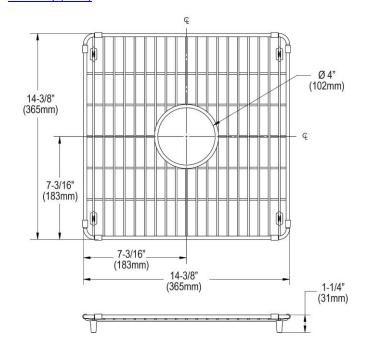

## PRODUCT SPECIFICATIONS

Elkay Crosstown Stainless Steel 14-3/8" x 14-3/8" x 1-1/4" Bottom Grid. Overall dimensions are 14-3/8" x 14-3/8" x 1-1/4".

Made of Stainless Steel

| Material:   | Stainless Steel            |
|-------------|----------------------------|
| Finish:     | Polished Stainless Steel   |
| Dimensions: | 14-3/8" x 14-3/8" x 1-1/4" |

A Century of Tradition and Quality.