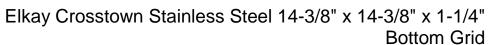

## PRODUCT SPECIFICATIONS

Elkay Crosstown Stainless Steel 14-3/8" x 14-3/8" x 1-1/4" Bottom Grid. Overall dimensions are 14-3/8" x 14-3/8" x 1-1/4".

Made of Stainless Steel

| Material:   | Stainless Steel            |
|-------------|----------------------------|
| Finish:     | Polished Stainless Steel   |
| Dimensions: | 14-3/8" x 14-3/8" x 1-1/4" |

A Century of Tradition and Quality.